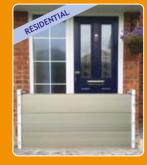

#### **FLOOD BARRIERS**

Our most popular product is our demountable aluminium flood barrier system as it is suitable for all types of openings; doorways, garages, driveways, roller shutters and many more larger openings.

#### It is the leading system in the UK due to it's exclusive, market-leading features:

- ✓ Ground U channel with cover plate ensuring a continuous watertight seal
- ✓ Extremely user-friendly; no tools at all required for installation, resulting in simple installation within seconds
- ✓ Anodized finish, maintenance-free
- ✓ Tested to 2.1m H with zero leakage
- Bespoke finishes available including lockable cover plates for side posts