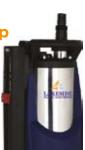

# SUMP & PUMP SYSTEMS

We specialise in the manufacture of two flood pumps, both of which are robust stainless steel ensuring no corrosion or seizing up over time.

#### LFS 292 - Dirty Water Pump

- ✓ Output: 292 litres per minute (17,500 litres per hour)
- Takes solids/debris up to 35mm (suitable for dirty water)
- Automatic float switch
- ✓ Double housing to withstand highest stress
- ✓ Fully submerged up to 8m deep
- ✓ Highly suitable to drain dirty water from any closed environment such as cellars, reservoirs and flooded basements

### LFS 217 - Compact Flood Pump

- ✓ Output: 217 litres per minute (13,000 litres per hour)
- Compact design with automatic built-in float switch, ensuring minimal space required
- Adjustable float switch; positioned at any height along the rail to pump water away at the desired level. Ensures the pump never "runs-dry" and overheats
- ✓ Fully submerged up to 8m deep
- Alternative manual operation
- Can also be used as a Surface Water pump; pumps water down to 7mm