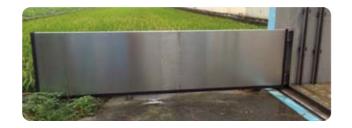

# SWINGING FLOOD GATE

- Robust stainless steel
- ✓ No assembly required, simply swing shut
- ✓ Up to 7m wide span, very suitable for garages and large openings
- ✓ Tested with zero leakage