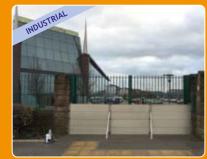

#### **FLOOD BARRIERS**

Our most popular product is our demountable aluminium flood barrier system as it is suitable for all types of openings; doorways, garages, driveways, roller shutters and many more larger openings.

#### It is the leading system in the UK due to it's exclusive, market-leading features:

- ✓ Ground U channel with cover plate ensuring a continuous watertight seal
- ✓ Extremely user-friendly; no tools at all required for installation, resulting in simple installation within seconds
- ✓ Anodized finish, maintenance-free
- ✓ Tested to 2.1m H with zero leakage
- Bespoke finishes available including lockable cover plates for side posts