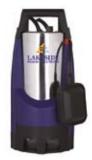

# SUMP & PUMP SYSTEMS

We specialise in the manufacture of two flood pumps, both of which are robust stainless steel ensuring no corrosion or seizing up over time.

#### LFS 292 - Dirty Water Pump

- ✓ Output: 292 litres per minute (17,500 litres per hour)
- Takes solids/debris up to 35mm (suitable for dirty water)
- Automatic float switch
- ✓ Double housing to withstand highest stress
- ✓ Fully submerged up to 8m deep
- ✓ Highly suitable to drain dirty water from any closed environment such as cellars, reservoirs and flooded basements

### LFS 217 - Compact Flood Pump

- ✓ Output: 217 litres per minute (13,000 litres per hour)
- Compact design with automatic built-in float switch, ensuring minimal space required
- Adjustable float switch; positioned at any height along the rail to pump water away at the desired level. Ensures the pump never "runs-dry" and overheats
- ✓ Fully submerged up to 8m deep
- Alternative manual operation
- Can also be used as a Surface Water pump; pumps water down to 7mm