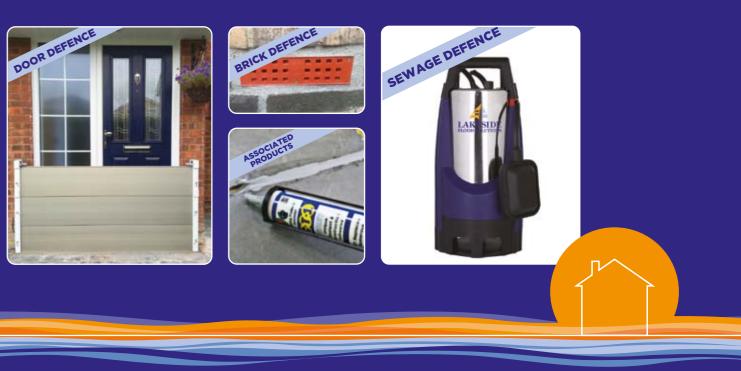

# **DOOR DEFENCE**

There are a range of solutions to protect doorway openings with flood barriers, flood gates or flood doors.

# BRICK DEFENCE

Airbricks and vents can be a primary point of water entry, but can be very easily protected by either replacing the airbricks with anti-flood airbricks or installing airbrick/vent covers.

# **ASSOCIATED PRODUCTS**

There are a number of additional associated products which we recommend where relevant to ensure complete protection solutions.

suitable for sealing walls & brickwork and also sealing all entry points and cables to a property.

# SEWAGE DEFENCE

We provide a range of solutions for main sewage systems and appliance outlet pipes. All products are automatic and so, once installed, no action is required to activate the products during the event of a flood.