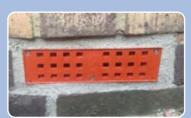

# BRICK DEFENCE

Airbricks and vents can be a primary point of water entry, but can be very easily protected by either replacing the airbricks with anti-flood airbricks or installing airbrick/vent covers.

#### **ANTI-FLOOD AIRBRICKS**

The SMART Anti-flood airbrick acts as a standard airbrick allowing unrestricted airflow underneath the property, yet under flood conditions it uses the rising water to automatically shut off, inhibiting access through the airbricks and therefore flooding underneath the property.