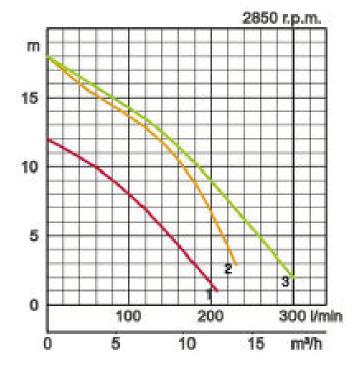

| MATERIALS     |                      |  |
|---------------|----------------------|--|
| Outer Casing: | Ductile Iron casting |  |
| Impeller:     | Urethane Rubber      |  |

1. HS2.4S 2. HS2.75S 3. HS3.75S