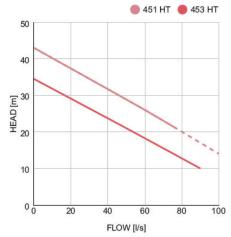

#### **Typical Applications:**

- Wastewater
- **Cooling Water**
- Raw Water
- Sludge
- Flood/Storm Water
- Industrial Effluent
- **Process Water**

| Impeller<br>Curve | Voltage<br>(v) | Motor<br>(kw) | F.L.C.<br>(amps) | Discharge<br>(mm) | Weight<br>(kg) | Height<br>(mm) | Width<br>(mm) |
|-------------------|----------------|---------------|------------------|-------------------|----------------|----------------|---------------|
| 433<br>431        | 400<br>400     | 18.5<br>22    | 36<br>41         | 150<br>150        | 362<br>362     | 1225<br>1225   | 884<br>884    |
| 451-453           | 400            | 18.5          | 41               | 100               | 321            | 1174           | 729           |
| 451-453           | 400            | 22            | 41               | 100               | 321            | 1174           | 729           |
| 272-274           | 400            | 22            | 38               | 100               | 366            | 1179           | 750           |
| ** 1 . 1          | 1              |               | ,                |                   |                |                |               |