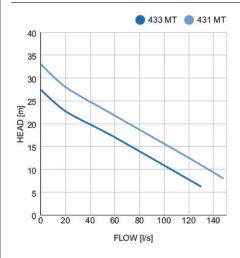

#### **Typical Applications:**

- Wastewater
- **Cooling Water**
- Raw Water
- Sludge
- Flood/Storm Water
- Industrial Effluent
- **Process Water**

| Impeller<br>Curve | Voltage<br>(v) | Motor<br>(kw) | F.L.C.<br>(amps) | Discharge<br>(mm) | Weight<br>(kg) | Height<br>(mm) | Width<br>(mm) |
|-------------------|----------------|---------------|------------------|-------------------|----------------|----------------|---------------|
| 433<br>431        | 400<br>400     | 18.5<br>22    | 36<br>41         | 150<br>150        | 362<br>362     | 1225<br>1225   | 884<br>884    |
| 451-453           | 400            | 18.5          | 41               | 100               | 321            | 1174           | 729           |
| 451-453           | 400            | 22            | 41               | 100               | 321            | 1174           | 729           |
| 272-274           | 400            | 22            | 38               | 100               | 366            | 1179           | 750           |
| ** 1 . 1          | 1              |               | ,                |                   |                |                |               |