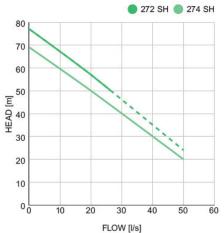

#### **Typical Applications:**

- Wastewater
- **Cooling Water**
- Raw Water
- Sludge
- Flood/Storm Water
- Industrial Effluent
- **Process Water**

| Impeller<br>Curve | Voltage<br>(v) | Motor<br>(kw) | F.L.C.<br>(amps) | Discharge<br>(mm) | Weight<br>(kg) | Height<br>(mm) | Width<br>(mm) |
|-------------------|----------------|---------------|------------------|-------------------|----------------|----------------|---------------|
| 433<br>431        | 400<br>400     | 18.5<br>22    | 36<br>41         | 150<br>150        | 362<br>362     | 1225<br>1225   | 884<br>884    |
| 451-453           | 400            | 18.5          | 41               | 100               | 321            | 1174           | 729           |
| 451-453           | 400            | 22            | 41               | 100               | 321            | 1174           | 729           |
| 272-274           | 400            | 22            | 38               | 100               | 366            | 1179           | 750           |
| ** 1 . 1          | 1              |               | ,                |                   |                |                |               |