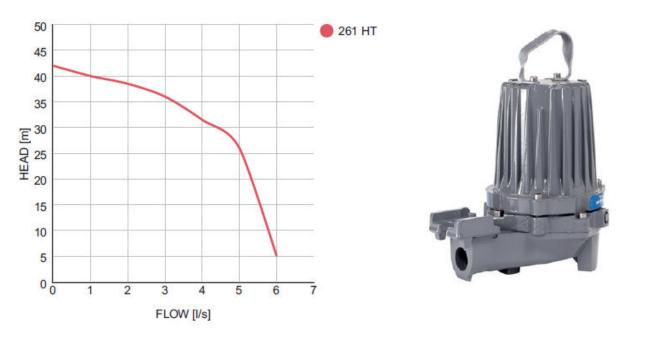

## Flygt M3102 HT

|     | -   |     |     | Discharge<br>(mm) | -  | -   |     |
|-----|-----|-----|-----|-------------------|----|-----|-----|
| 261 | 400 | 4.4 | 8.6 | 40                | 78 | 600 | 415 |