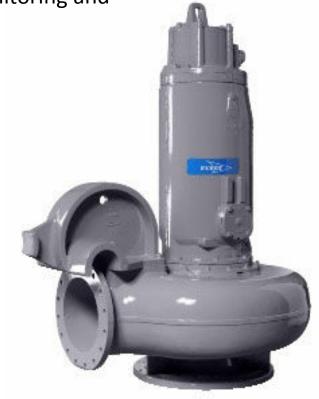

### **Electric Submersible Pump**

- Cast Iron submersible pump range with Channel C Impeller
- Available in guide rail, free standing, or dry well configurations

 Available with a variety of Monitoring and Control equipment

- Available in dry well and submersible configurations
- Available with a variety of monitoring & control options
- Please contact our sales office for more information