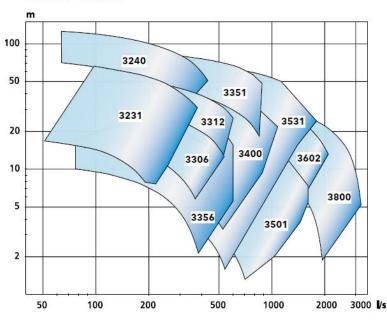

#### **Large C Pump Range (Channel Impeller):**

| Pump Model | Max kW rating |
|------------|---------------|
| 3231       | 170kW         |
| 3240       | 375kW         |
| 3306       | 215kW         |
| 3312       | 250kW         |
| 3356       | 140kW         |
| 3400       | 310kW         |
| 3501       | 275kW         |
| 3531       | 680kW         |
| 3602       | 460kW         |
| 3800       | 560kW         |