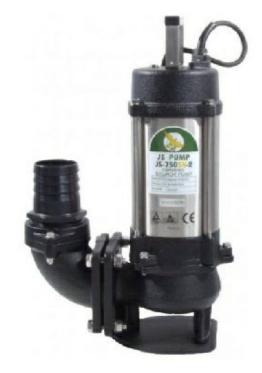

## **JS 750 Pump**

## **Electric Submersible Pump**

- Portable, lightweight general purpose pump for use on sewage waste and drainage applications with a vortex impeller
- Cast Iron pump body and impeller with stainless steel shaft and motor
- Free standing or guide rail version available
- Max Head 9 metres; Max Flow 500 litres per minute
- Auto or manual version available
- 0.75 kW available in 110 v or 230 v
- 3" outlet