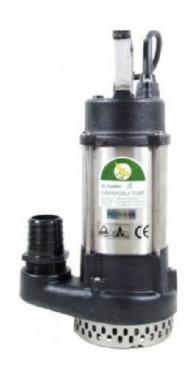

## JS 400 Pump

## **Electric Submersible Pump**

- Portable, lightweight general purpose pump for use on drainage, clean and dirty water applications
- Stainless Steel motor case and shaft, with a cast iron impeller
- Max Head 12 metres; Max Flow 240 litres per minute
- Auto or manual version available
- 0.4 kW available in 110 v or 230 v
- 2" outlet