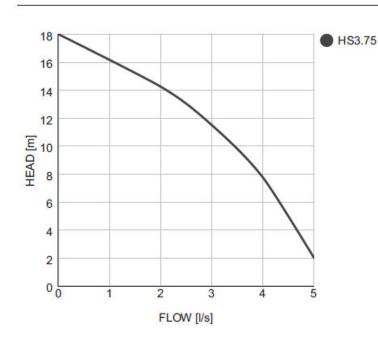

## Tsurumi HS3.75S

| Voltage<br>(v) | Motor<br>(kw) |      | Discharge<br>(mm) |    | _   |     |  |
|----------------|---------------|------|-------------------|----|-----|-----|--|
| 110            | 0.75          | 10.5 | 76                | 17 | 385 | 185 |  |