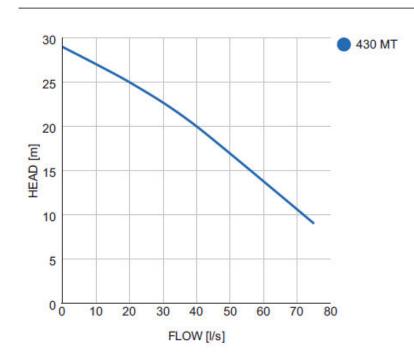

# Flygt HS5540 MT

|     | _   |      |    | Discharge<br>(mm) | _   | Height<br>(mm) |      |  |
|-----|-----|------|----|-------------------|-----|----------------|------|--|
| 430 | 400 | 13.5 | 27 | 150               | 404 | 1175           | 1079 |  |