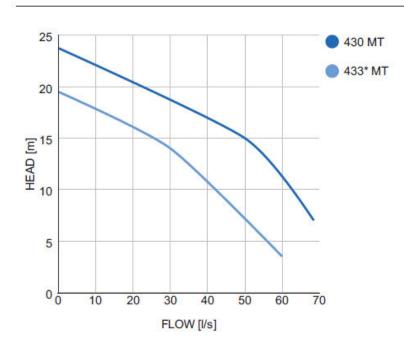

## Flygt HS5100 MT

| Impeller | Voltage | Motor | F.L.C. | Discharge | Weight (kg) | Height | Width |
|----------|---------|-------|--------|-----------|-------------|--------|-------|
| Curve    | (v)     | (kw)  | (amps) | (mm)      |             | (mm)   | (mm)  |
| 430      | 400     | 13.5  | 27     | 100       | 215         | 978    | 547   |
| 433*     | 400     | 13.5  | 27     | 100       | 215         | 978    | 547   |