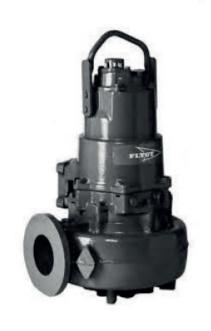

## Flygt F3152 HT

|     | _     |      |    | Discharge<br>(mm) | _   | _   |     |
|-----|-------|------|----|-------------------|-----|-----|-----|
| 494 | 400 v | 13.5 | 27 | 100               | 234 | 940 | 705 |

## **Installation Types available:**

- P- Semi permanent, wet well
- S- Semi permanent, free standing
- T- Vertical, dry well
- Z- Horizontal, dry well

## **Impeller Type:**

F- Hard Iron Impeller with chopper insert ring

## **Typical Applications:**

- Heavy duty wastewater
- Food processing
- Pulp and Paper Mills
- Heavy duty sludge
- Aquaculture

Available to Hire or Purchase

Hire Pumps held in stock for immediate delivery