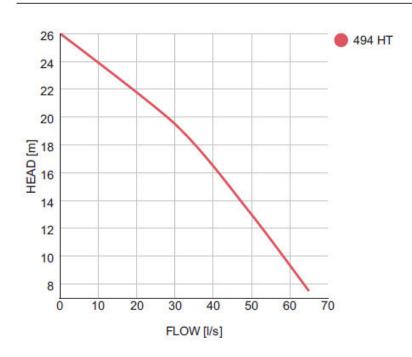

## Flygt F3152 HT

|     | _     |      |    | Discharge<br>(mm) | _   | _   |     |
|-----|-------|------|----|-------------------|-----|-----|-----|
| 494 | 400 v | 13.5 | 27 | 100               | 234 | 940 | 705 |