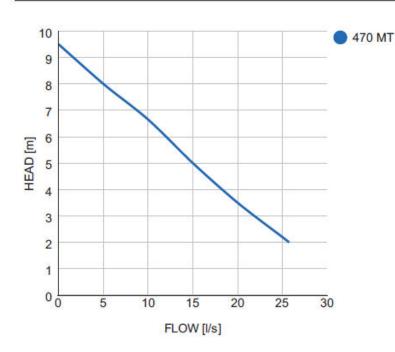

# Flygt D3085 MT

| Impeller<br>Curve |     |     | F.L.C.<br>(amps) | Discharge<br>(mm) | Weight (kg) | Height<br>(mm) |     |
|-------------------|-----|-----|------------------|-------------------|-------------|----------------|-----|
| 470               | 400 | 2.0 | 4.6              | 76                | 77          | 610            | 430 |