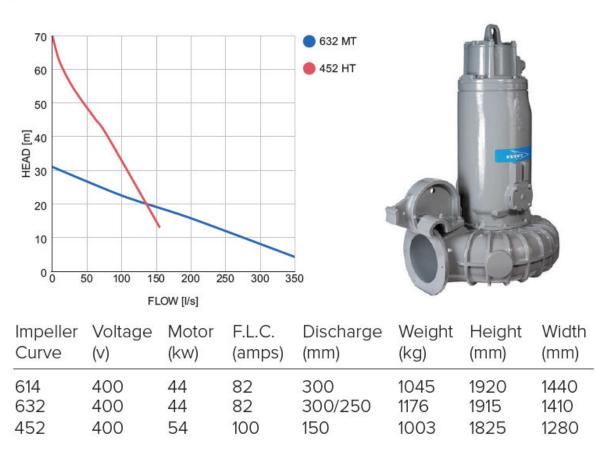

Visit us online: www.pumpsupplies.co.uk

Or via email: sales@pumpsupplies.co.uk



\*Technical data is for guidance only; please contact your local depot for precise information

## Installation Types:

- P- Semi permanent, wet well
- S- Semi permanent, free standing
- T- Vertical, dry well

## **Impeller Type:**

C- single or multi-vane channel impeller

## **Typical Applications:**

- Wastewater
- Cooling Water
- Raw Water
- Sludge
- Flood/Storm Water
- Industrial Effluent
- Process Water

## AVAILABLE FOR IMMEDIATE HIRE

Need any pipework & accessories , control equipment or require installation? Please contact us for more information and we'll be happy to help

sales@pumpsupplies.co.uk

01452 726999

www.pumpsupplies.co.uk