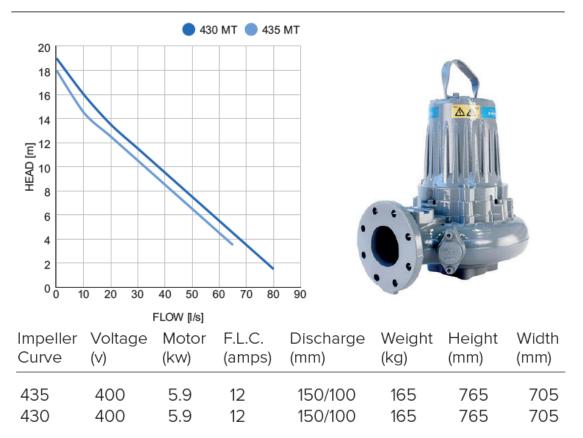

Visit us online: www.pumpsupplies.co.uk

Or via email: enquiries@pumpsupplies.co.uk

## Flygt C3127 MT



\*Technical data is for guidance only; please contact your local depot for precise information

## Installation Types available:

- P- Semi permanent, wet well
- S- Semi permanent, free standing
- T- Vertical, dry well
- Z- Horizontal, dry well

## Impeller Type:

C- single or multi-vane channel impeller

## **Typical Applications:**

- Wastewater
- Cooling Water
- Raw Water
- Sludge
- Storm Water
- Industrial Effluent
  - Process Water

Available to Hire or Purchase Hire Pumps held in stock for immediate delivery