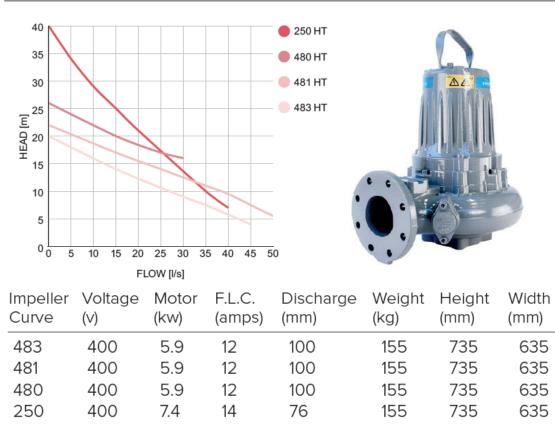

# Flygt C3127 HT

\*Technical data is for guidance only; please contact your local depot for precise information