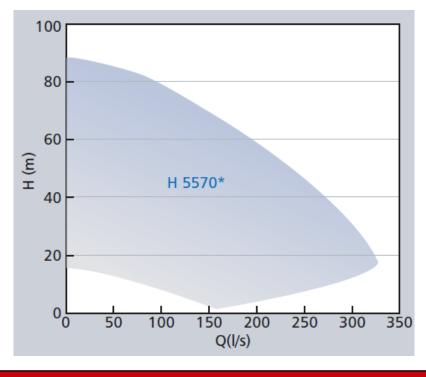

### **HS 5570 Pump:**

| Model              | 5570 600 drive | 5570 700 drive |
|--------------------|----------------|----------------|
| Rating [kW]        | 58–105         | 100–215        |
| Rated current [A]  | 118–200        | 202–395        |
| Weight [kg]        | 1190–1350      | 1700–2000      |
| Max. height [mm]   | 1675–2068      | 1829–2312      |
| Max. width [mm]    | 983–1225       | 983–1225       |
| Discharge Ø [in]   | 8"             | 8"             |
| Strainer hole [mm] | 30             | 30             |
| Warm liquid, 70°C  | No             | No             |
| Agitator           | No             | Yes            |
| Ex version         | Yes            | Yes            |