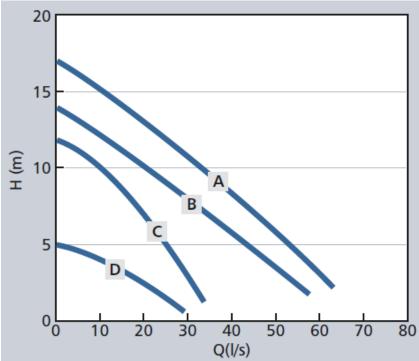

|             |   | 5520 | 5530             |
|-------------|---|------|------------------|
| Performance | Α |      | 434              |
|             | В |      | 436              |
|             | С | 436  | b<br>0<br>0<br>0 |
|             | D | 438  | 6<br>0<br>0<br>0 |