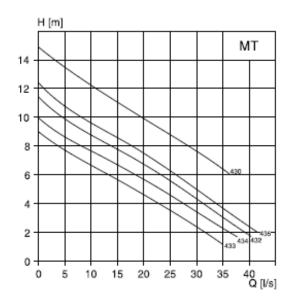

## N 3102 Adaptive (Self Cleaning Impeller):

| Product:            | N 3102 LT     | N 3102 MT     | N 3102 SH     |
|---------------------|---------------|---------------|---------------|
| Impeller Type:      | Self Cleaning | Self Cleaning | Self Cleaning |
| Installation Types: | P, S, T, Z    | P, S, T, Z    | P, S, T, Z    |
| kW:                 | 2.4-3.1kW     | 2.4-3.1kW     | 4.2kW         |
| Discharge:          | 150mm         | 100mm         | 80mm          |
| Weight (Approx.):   | 120kg         | 107kg         | 105kg         |
| Voltage/Phase:      | 400/3         | 400/3         | 400/3         |
| Rated Current (A)   | 5.7-6.8       | 5.7-6.8       | 7.8-8.2       |
| Height (Approx.):   | 610mm         | 600mm         | 595mm         |
| Width (Approx.):    | 676mm         | 676mm         | 671mm         |