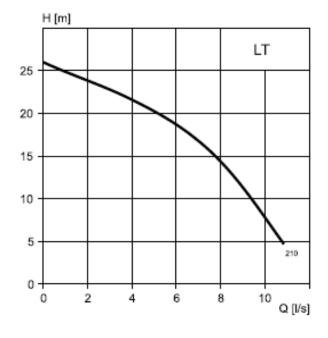

## N 3102 Adaptive (Self Cleaning Impeller):

| Product:            | N 3102 LT     | N 3102 MT     | N 3102 SH     |
|---------------------|---------------|---------------|---------------|
| Impeller Type:      | Self Cleaning | Self Cleaning | Self Cleaning |
| Installation Types: | P, S, T, Z    | P, S, T, Z    | P, S, T, Z    |
| kW:                 | 2.4-3.1kW     | 2.4-3.1kW     | 4.2kW         |
| Discharge:          | 150mm         | 100mm         | 80mm          |
| Weight (Approx.):   | 120kg         | 107kg         | 105kg         |
| Voltage/Phase:      | 400/3         | 400/3         | 400/3         |
| Rated Current (A)   | 5.7-6.8       | 5.7-6.8       | 7.8-8.2       |
| Height (Approx.):   | 610mm         | 600mm         | 595mm         |
| Width (Approx.):    | 676mm         | 676mm         | 671mm         |

| Part            | Material        | Material        | Material        |
|-----------------|-----------------|-----------------|-----------------|
| Major Castings: | Cast Iron       | Cast Iron       | Cast Iron       |
| Impeller:       | Cast Iron       | Cast Iron       | Cast Iron       |
| Pump Housing:   | Cast Iron       | Cast Iron       | Cast Iron       |
| Volute:         | Cast Iron       | Cast Iron       | Cast Iron       |
| Shaft:          | Stainless Steel | Stainless Steel | Stainless Steel |