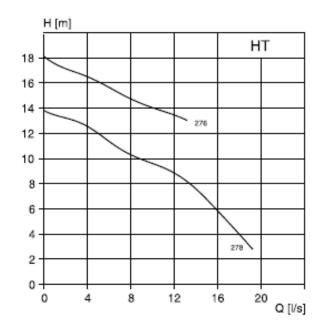

## M 3102 (Grinder Impeller):

| Product:            | M 3102 LT | M 3102 HT |
|---------------------|-----------|-----------|
| Impeller Type:      | Grinder   | Grinder   |
| Installation Types: | F, H, P   | F, H, P   |
| kW:                 | 4.4kW     | 4.4kW     |
| Discharge:          | 50mm      | 40mm      |
| Weight (Approx.):   | 78kg      | 78kg      |
| Voltage/Phase:      | 400/3     | 400/3     |
| Rated Current (A)   | 8.7       | 8.7       |
| Height (Approx.):   | 520mm     | 520mm     |
| Width (Approx.):    | 515mm     | 540mm     |

| Part            | Material        | Material        |
|-----------------|-----------------|-----------------|
| Major Castings: | Cast Iron       | Cast Iron       |
| Impeller:       | Cast Iron       | Cast Iron       |
| Pump Housing:   | Cast Iron       | Cast Iron       |
| Volute:         | Cast Iron       | Cast Iron       |
| Shaft:          | Stainless Steel | Stainless Steel |

#### **APPLICATIONS**

Wastewater Pumping | Cooling Water | Process Water | Sludge Handling Industrial Effluent | Storm Water | Raw Water | Pumping Stations

Founded in 1982, Pump Supplies is a leading supplier of Electric submersible pumps into the UK and Irish market. Operating out of 5 strategically located depots our business specialises in all aspects of submersible pumps, from hire & sales to servicing and pump station installations.