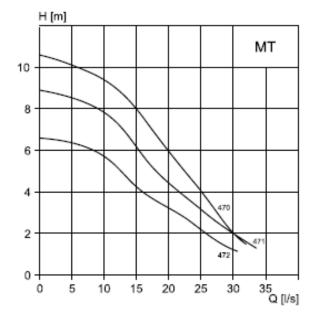

## C 3102 (Channel Impeller):

| Product:            | C 3102 MT  |
|---------------------|------------|
| Impeller Type:      | Channel    |
| Installation Types: | P, S, T, Z |
| kW:                 | 2.4-3.1kW  |
| Discharge:          | 100mm      |
| Weight (Approx.):   | 112kg      |
| Voltage/Phase:      | 400/3      |
| Rated Current (A)   | 5.1-6.3    |
| Height (Approx.):   | 600mm      |
| Width (Approx.):    | 676mm      |