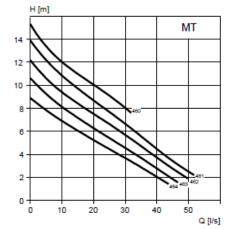

## N 3102 Adaptive (Self Cleaning Impeller):

| Product:            | N 3102 LT     | N 3102 MT     | N 3102 SH     |
|---------------------|---------------|---------------|---------------|
| Impeller Type:      | Self Cleaning | Self Cleaning | Self Cleaning |
| Installation Types: | P, S, T, Z    | P, S, T, Z    | P, S, T, Z    |
| kW:                 | 2.4-3.1kW     | 2.4-3.1kW     | 4.2kW         |
| Discharge:          | 150mm         | 100mm         | 80mm          |
| Weight (Approx.):   | 120kg         | 107kg         | 105kg         |
| Voltage/Phase:      | 400/3         | 400/3         | 400/3         |
| Rated Current (A)   | 5.7-6.8       | 5.7-6.8       | 7.8-8.2       |
| Height (Approx.):   | 610mm         | 600mm         | 595mm         |
| Width (Approx.):    | 676mm         | 676mm         | 671mm         |

## C 3102 (Channel Impeller):

| Product:            | C 3102 MT  |
|---------------------|------------|
| Impeller Type:      | Channel    |
| Installation Types: | P, S, T, Z |
| kW:                 | 2.4-3.1kW  |
| Discharge:          | 100mm      |
| Weight (Approx.):   | 112kg      |
| Voltage/Phase:      | 400/3      |
| Rated Current (A)   | 5.1-6.3    |
| Height (Approx.):   | 600mm      |
| Width (Approx.):    | 676mm      |