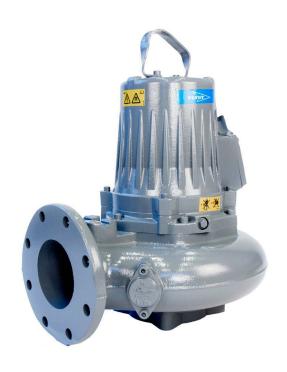

# **Flygt 3102**

## **Electric Submersible Pump**

- Cast Iron submersible pump available with a N (adaptive or standard), channel, vortex, chopper, or grinder impeller
- Available in guide rail, free standing, or dry well configurations
- Highly efficient pump performance