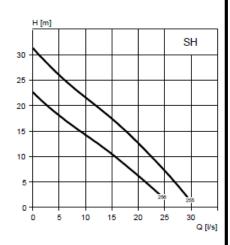

## N 3102 Adaptive (Self Cleaning Impeller):

| Product:            | N 3102 LT     | N 3102 MT     | N 3102 SH     |
|---------------------|---------------|---------------|---------------|
| Impeller Type:      | Self Cleaning | Self Cleaning | Self Cleaning |
| Installation Types: | P, S, T, Z    | P, S, T, Z    | P, S, T, Z    |
| kW:                 | 2.4-3.1kW     | 2.4-3.1kW     | 4.2kW         |
| Discharge:          | 150mm         | 100mm         | 80mm          |
| Weight (Approx.):   | 120kg         | 107kg         | 105kg         |
| Voltage/Phase:      | 400/3         | 400/3         | 400/3         |
| Rated Current (A)   | 5.7-6.8       | 5.7-6.8       | 7.8-8.2       |
| Height (Approx.):   | 610mm         | 600mm         | 595mm         |
| Width (Approx.):    | 676mm         | 676mm         | 671mm         |