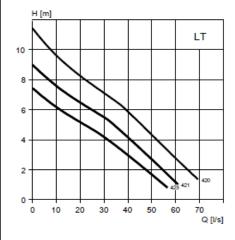

## N 3102 Adaptive (Self Cleaning Impeller):

| Product:            | N 3102 LT     | N 3102 MT     | N 3102 SH     |
|---------------------|---------------|---------------|---------------|
| Impeller Type:      | Self Cleaning | Self Cleaning | Self Cleaning |
| Installation Types: | P, S, T, Z    | P, S, T, Z    | P, S, T, Z    |
| kW:                 | 2.4-3.1kW     | 2.4-3.1kW     | 4.2kW         |
| Discharge:          | 150mm         | 100mm         | 80mm          |
| Weight (Approx.):   | 120kg         | 107kg         | 105kg         |
| Voltage/Phase:      | 400/3         | 400/3         | 400/3         |
| Rated Current (A)   | 5.7-6.8       | 5.7-6.8       | 7.8-8.2       |
| Height (Approx.):   | 610mm         | 600mm         | 595mm         |
| Width (Approx.):    | 676mm         | 676mm         | 671mm         |