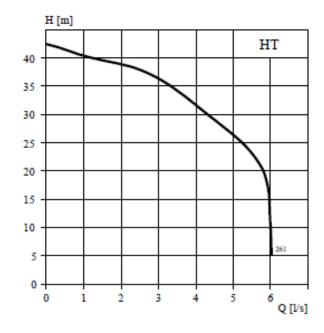

## D 3102 (Vortex Impeller):

| Product:            | D 3102 MT | D 3102 HT |
|---------------------|-----------|-----------|
| Impeller Type:      | Vortex    | Vortex    |
| Installation Types: | P, T, Z   | P, T, Z   |
| kW:                 | 3.1kW     | 4.2kW     |
| Discharge:          | 100mm     | 80mm      |
| Weight (Approx.):   | 105kg     | 81kg      |
| Voltage/Phase:      | 400/3     | 400/3     |
| Rated Current (A)   | 6.3       | 7.8-8.2   |
| Height (Approx.):   | 660mm     | 575mm     |
| Width (Approx.):    | 636mm     | 620mm     |

| Part            | Material        | Material        |
|-----------------|-----------------|-----------------|
| Major Castings: | Cast Iron       | Cast Iron       |
| Impeller:       | Cast Iron       | Cast Iron       |
| Pump Housing:   | Cast Iron       | Cast Iron       |
| Volute:         | Cast Iron       | Cast Iron       |
| Shaft:          | Stainless Steel | Stainless Steel |

#### **APPLICATIONS**

Wastewater Pumping | Cooling Water | Process Water | Sludge Handling Industrial Effluent | Storm Water | Raw Water | Pumping Stations