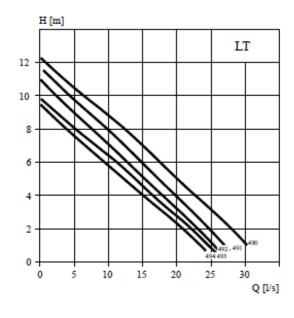

### F 3102 (Chopper Impeller):

| Product:               | F 3102 LT  |
|------------------------|------------|
| Impeller Type:         | Chopper    |
| Installation Types:    | P, S, T, Z |
| kW:                    | 3.1kW      |
| Discharge:             | 100mm      |
| Weight (Approx.):      | 107kg      |
| Voltage/Phase:         | 400/3      |
| Rated Current (A)      | 6.3        |
| Height (Approx.):      | 620mm      |
| Width (Approx.): 671mm |            |