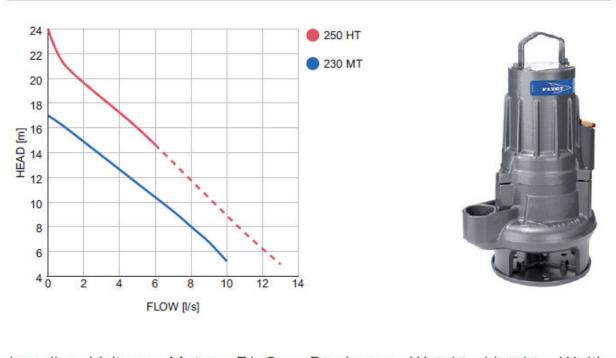

Visit us online: www.pumpsupplies.co.uk

Or via email: sales@pumpsupplies.co.uk

| Impeller<br>Curve | Voltage<br>(v) | Motor<br>(kw) | F.L.C.<br>(amps) | Discharge<br>(mm) | Weight<br>(kg) | Height<br>(mm) | Width<br>(mm) |
|-------------------|----------------|---------------|------------------|-------------------|----------------|----------------|---------------|
| 230               | 400            | 2.4           | 3.6              | 50                | 34             | 540            | 305           |
| 250               | 400            | 2.4           | 3.6              | 50                | 34             | 540            | 305           |