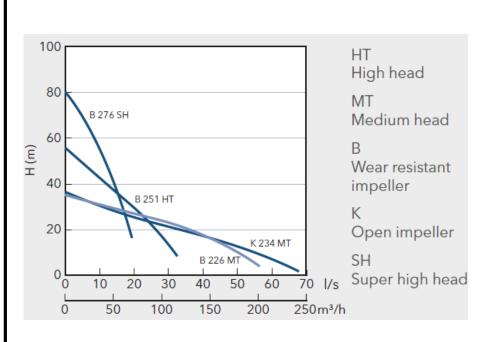

#### Available in:

- MT (Medium Head & Flow)
- HT (High head)
- SH (Super high head)