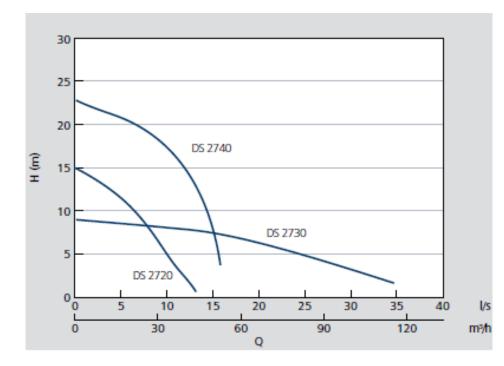

#### 2700 Stainless Steel Sludge Pump:

|                  | DS 2720 | DS 2730 | DS 2740 |
|------------------|---------|---------|---------|
| Rating, [kW]     | 2.0     | 4.1     | 5.6     |
| Height, [mm]     | 715     | 755     | 755     |
| Width, [mm]      | 420     | 480     | 480     |
| Throughlet, [mm] | 50      | 75/80   | 46      |