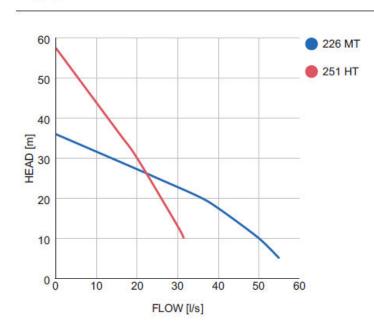

# Flygt B2660 MT/HT

|     |     | Motor<br>(kw) |    | Discharge<br>(mm) | Weight<br>(kg) | Height<br>(mm) |     |
|-----|-----|---------------|----|-------------------|----------------|----------------|-----|
| 226 | 400 | 10            | 19 | 150               | 78             | 803            | 345 |
| 251 | 400 | 10            | 19 | 100               | 78             | 803            | 345 |