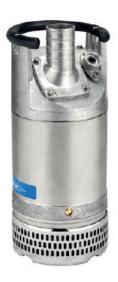

# Flygt B2660 MT/HT

|     |     | Motor<br>(kw) |    | Discharge<br>(mm) | Weight<br>(kg) | Height<br>(mm) |     |
|-----|-----|---------------|----|-------------------|----------------|----------------|-----|
| 226 | 400 | 10            | 19 | 150               | 78             | 803            | 345 |
| 251 | 400 | 10            | 19 | 100               | 78             | 803            | 345 |