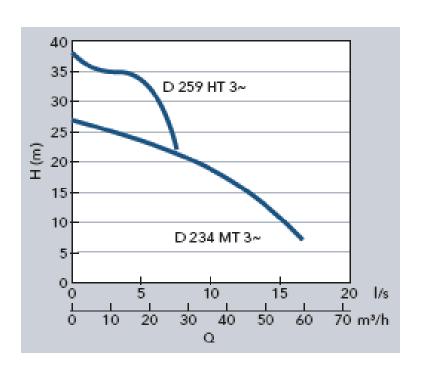

## **DS2640 Sludge Pump:**

| Model                 | 2640.281    |             |
|-----------------------|-------------|-------------|
|                       | MT, 3-phase | HT, 3-phase |
| Rating [kW]           | 5.6         | 5.6         |
| Voltage [V/phase]     | 400,3~      | 400,3~      |
| Rated current [A]     | 11          | 11          |
| Weight[kg]            | 56          | 56          |
| Max height [mm]       | 860         | 860         |
| Max width [mm]        | 375         | 375         |
| Discharge Ø [in]      | 3"          | 3"          |
| Solids passage Ø [mm] | 46          | 32          |