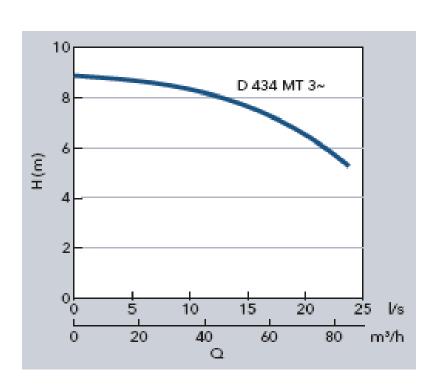

## **DS2630 Sludge Pump:**

| Model                 | 2630.281    |
|-----------------------|-------------|
|                       | MT, 3-phase |
| Rating [kW]           | 3.2         |
| Voltage [V/phase]     | 400,3~      |
| Rated current [A]     | 7.6         |
| Weight[kg]            | 54          |
| Max height [mm]       | 860         |
| Max width [mm]        | 393         |
| Discharge Ø [in]      | 4"          |
| Solids passage Ø [mm] | 80          |