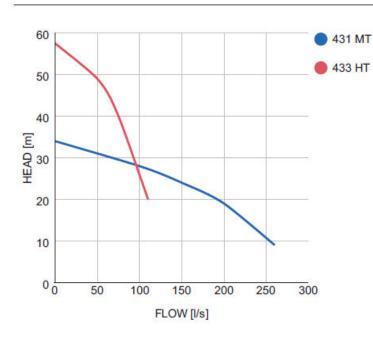

# Flygt B2250 MT/HT

| Impeller<br>Curve | _   | Motor<br>(kw) |     | Discharge<br>(mm) | Weight<br>(kg) | Height (mm) | Width<br>(mm) |
|-------------------|-----|---------------|-----|-------------------|----------------|-------------|---------------|
| 431               | 400 | 54            | 101 | 300/250           | 540            | 1260        | 940           |
| 433               | 400 | 54            | 101 | 200/150           | 540            | 1260        | 838           |