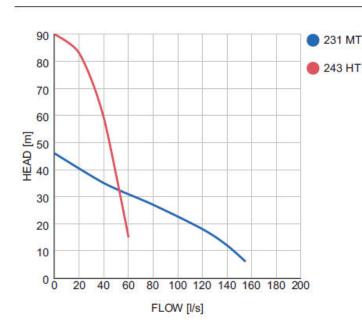

# Flygt B2201 MT/HT

| Impeller<br>Curve | _   |       | Discharge<br>(mm) | _   | Height<br>(mm) |     |
|-------------------|-----|-------|-------------------|-----|----------------|-----|
| 231               | 400 | 37 kw | 200               | 280 | 1302           | 500 |
| 243               | 400 | 37 kw | 100               | 240 | 1050           | 430 |