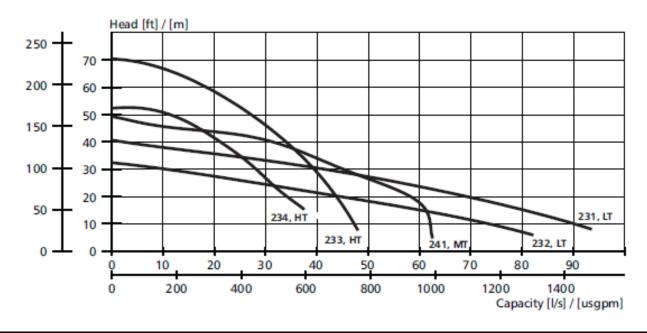

|
|-------------------|----------|
| Installation:     | S        |
| Discharge:        | 4" or 6" |
| Weight (approx):  | 165 kg   |
| kW:               | 20 kW    |
| Voltage/Phase:    | 400/3    |
| Rated Current (A) | 36       |
| Height (Av):      | 930 mm   |
| Width (Av):       | 655 mm   |

| Part             | Material                |
|------------------|-------------------------|
| Outer Casing:    | Aluminium               |
| Impeller:        | Alloyed White Cast Iron |
| Stator Housing:  | Aluminium               |
| Volute/Strainer: | Galvanised Steel        |
| Shaft:           | Stainless Steel         |

#### Available in:

- LT (Large flow)
- HT (High head)

### **Options:**

- Available with POLY-Life wear parts
- Available in special voltages
- Zinc Anodes (seawater)



#### **APPLICATIONS**

Mining | Quarrying | Construction | Seawater | Final Effluent Tunnelling | Industry | Flood relief | Storm Water | Dockyards

sales@pumpsupplies.co.uk | 01452 726999 | www.pumpsupplies.co.uk