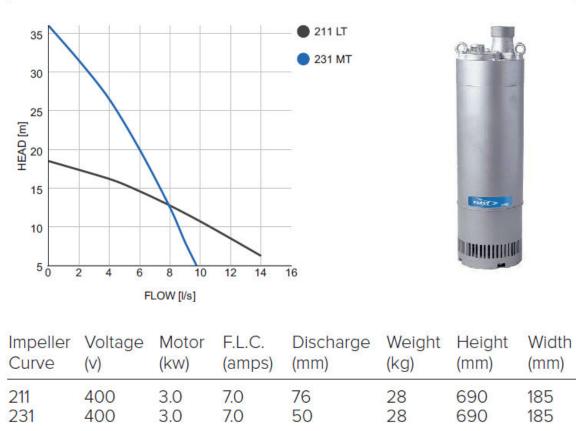

## Flygt B2071 LT/MT

\*Technical data is for guidance only; please contact your local depot for precise information

## Impeller Type: B; Hardened Steel Options: Zinc Anodes